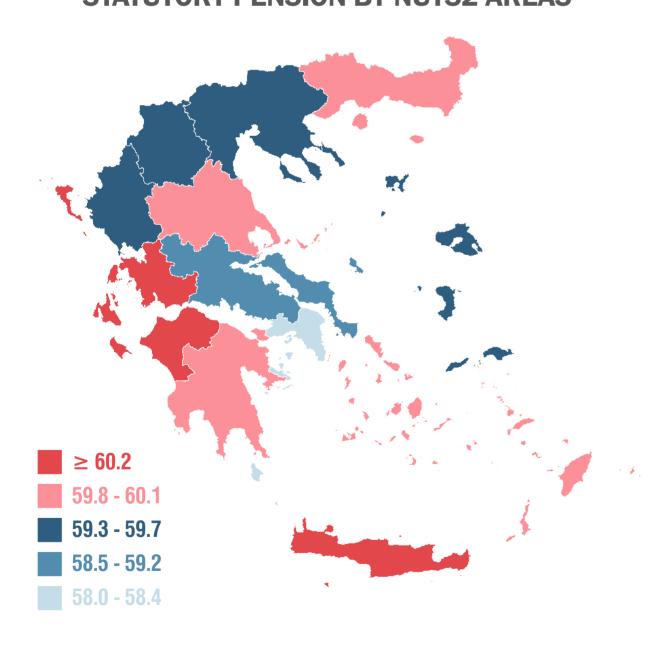

### PENSIONS AND LABOUR MARKET PARTICIPATION, 2023

(persons aged 50 to 74 years)

#### **TYPES OF PENSION**

(the following are not included: social solidarity allowance for uninsured seniors, widows pension, early retirement pension from farming, orphan pension)



## **STATUTORY PENSION BY AGE AND SEX** (%)



### AVERAGE AGE OF STARTING TO RECEIVE STATUTORY PENSION BY AGE AND SEX



# AVERAGE AGE OF STARTING TO RECEIVE STATUTORY PENSION BY OCCUPATION OF LAST JOB



## AVERAGE AGE OF STARTING TO RECEIVE STATUTORY PENSION BY NUTS2 AREAS



## REDUCED STATUTORY PENSION BY SEX AND EDUCATIONAL LEVEL



## EMPLOYMENT STATUS WHEN STARTED RECEIVING STATUTORY PENSION



### MAIN REASONS FOR WHICH STATUTORY PENSIONERS STOPPED WORKING



**DID NOT ANSWER** 

**DISABILITY**