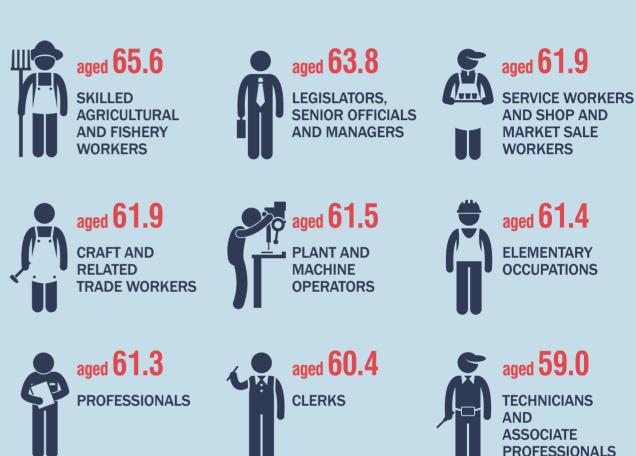

# AVERAGE AGE OF STARTING TO RECEIVE STATUTORY PENSION BY OCCUPATION OF LAST JOB