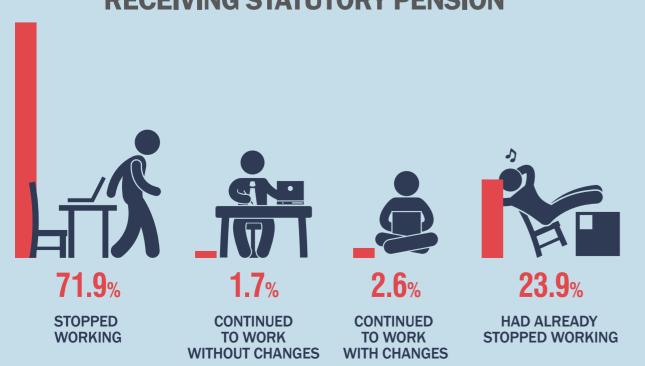

### PENSIONS AND LABOUR MARKET PARTICIPATION, 2023

(persons aged 50 to 74 years)

#### **TYPES OF PENSION**

(the following are not included: social solidarity allowance for uninsured seniors, widows pension, early retirement pension from farming, orphan pension)



## **STATUTORY PENSION BY AGE AND SEX** (%)



### AVERAGE AGE OF STARTING TO RECEIVE STATUTORY PENSION BY AGE AND SEX



# AVERAGE AGE OF STARTING TO RECEIVE STATUTORY PENSION BY OCCUPATION OF LAST JOB



## AVERAGE AGE OF STARTING TO RECEIVE STATUTORY PENSION BY NUTS2 AREAS



## REDUCED STATUTORY PENSION BY SEX AND EDUCATIONAL LEVEL



## EMPLOYMENT STATUS WHEN STARTED RECEIVING STATUTORY PENSION



### MAIN REASONS FOR WHICH STATUTORY PENSIONERS STOPPED WORKING



**DID NOT ANSWER** 

**DISABILITY**