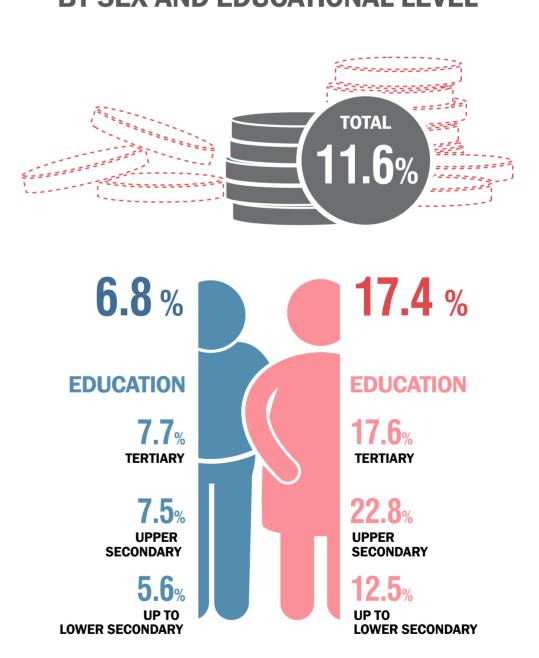

### PENSIONS AND LABOUR MARKET PARTICIPATION, 2023

(persons aged 50 to 74 years)

#### **TYPES OF PENSION**

(the following are not included: social solidarity allowance for uninsured seniors, widows pension, early retirement pension from farming, orphan pension)



## **STATUTORY PENSION BY AGE AND SEX** (%)



### AVERAGE AGE OF STARTING TO RECEIVE STATUTORY PENSION BY AGE AND SEX



# AVERAGE AGE OF STARTING TO RECEIVE STATUTORY PENSION BY OCCUPATION OF LAST JOB



## AVERAGE AGE OF STARTING TO RECEIVE STATUTORY PENSION BY NUTS2 AREAS



## REDUCED STATUTORY PENSION BY SEX AND EDUCATIONAL LEVEL



## EMPLOYMENT STATUS WHEN STARTED RECEIVING STATUTORY PENSION



### MAIN REASONS FOR WHICH STATUTORY PENSIONERS STOPPED WORKING



**DID NOT ANSWER** 

**DISABILITY**