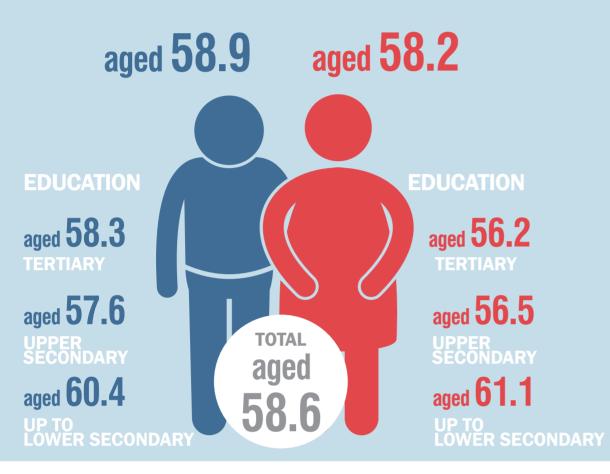

### PENSIONS AND LABOUR MARKET PARTICIPATION, 2023

(persons aged 50 to 74 years)

#### **TYPES OF PENSION**

(the following are not included: social solidarity allowance for uninsured seniors, widows pension, early retirement pension from farming, orphan pension)



## **STATUTORY PENSION BY AGE AND SEX** (%)



### AVERAGE AGE OF STARTING TO RECEIVE STATUTORY PENSION BY AGE AND SEX



# AVERAGE AGE OF STARTING TO RECEIVE STATUTORY PENSION BY OCCUPATION OF LAST JOB



## AVERAGE AGE OF STARTING TO RECEIVE STATUTORY PENSION BY NUTS2 AREAS



## REDUCED STATUTORY PENSION BY SEX AND EDUCATIONAL LEVEL



## EMPLOYMENT STATUS WHEN STARTED RECEIVING STATUTORY PENSION



### MAIN REASONS FOR WHICH STATUTORY PENSIONERS STOPPED WORKING



**DID NOT ANSWER** 

**DISABILITY**