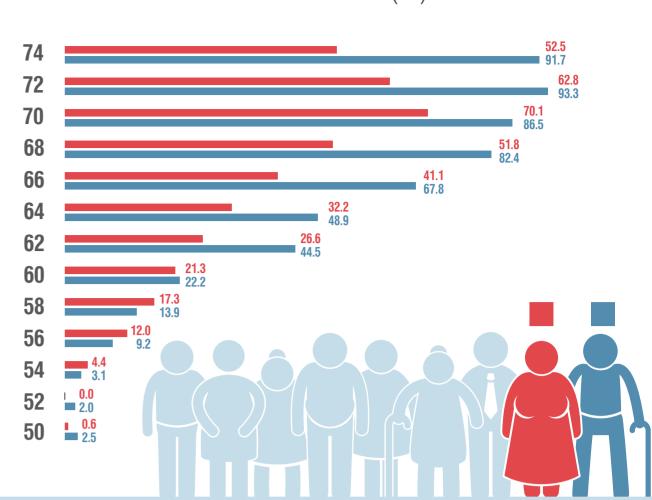

### PENSIONS AND LABOUR MARKET PARTICIPATION, 2023

(persons aged 50 to 74 years)

#### **TYPES OF PENSION**

(the following are not included: social solidarity allowance for uninsured seniors, widows pension, early retirement pension from farming, orphan pension)



## **STATUTORY PENSION BY AGE AND SEX** (%)



### AVERAGE AGE OF STARTING TO RECEIVE STATUTORY PENSION BY AGE AND SEX



# AVERAGE AGE OF STARTING TO RECEIVE STATUTORY PENSION BY OCCUPATION OF LAST JOB



## AVERAGE AGE OF STARTING TO RECEIVE STATUTORY PENSION BY NUTS2 AREAS



## REDUCED STATUTORY PENSION BY SEX AND EDUCATIONAL LEVEL



## EMPLOYMENT STATUS WHEN STARTED RECEIVING STATUTORY PENSION



### MAIN REASONS FOR WHICH STATUTORY PENSIONERS STOPPED WORKING



**DID NOT ANSWER** 

**DISABILITY**