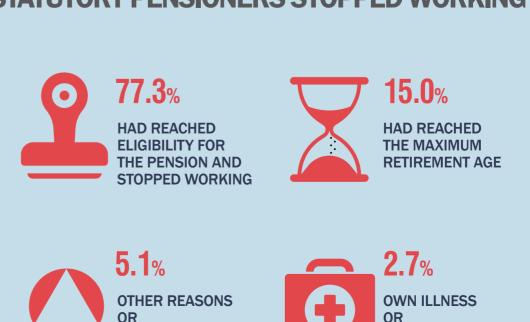

### MAIN REASONS FOR WHICH STATUTORY PENSIONERS STOPPED WORKING

**DID NOT ANSWER** 

**DISABILITY**