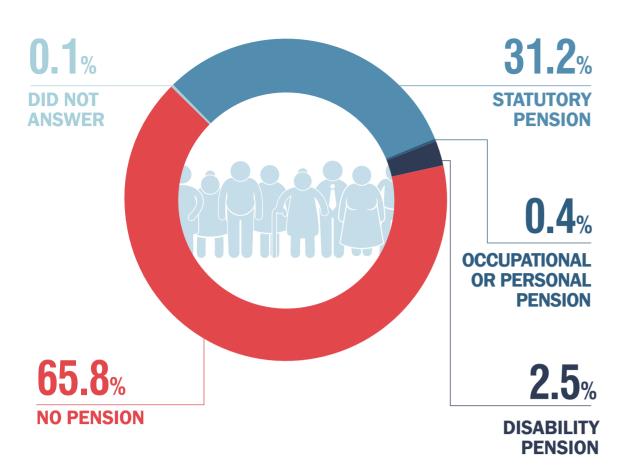

### PENSIONS AND LABOUR MARKET PARTICIPATION, 2023

(persons aged 50 to 74 years)

#### **TYPES OF PENSION**

(the following are not included: social solidarity allowance for uninsured seniors, widows pension, early retirement pension from farming, orphan pension)